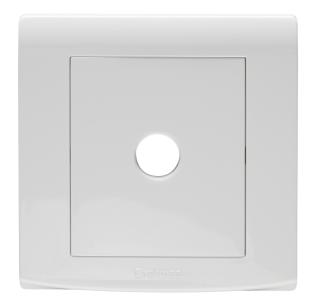

## List No. EP075 ELYPSE

25A 3 Terminal Connection Unit

- Smooth and slimline profile
- Clip on front plate for clean screwless aesthetic

| Product Specification Data             | Revision Date: 15/10/2021 |
|----------------------------------------|---------------------------|
| Product Standard/s                     | BS 5733                   |
| Frequency                              | 50 Hz                     |
| CE Conformity                          | Yes                       |
| WEEE Symbol                            | Yes                       |
| UKCA Conformity                        | Yes                       |
| Wiring system                          | Other                     |
| Method of operation                    | Other                     |
| Assembly arrangement                   | Basic element             |
| Number of modules (module system)      | 0                         |
| Push button switch                     | No                        |
| Number of rockers                      | 0                         |
| Mounting method                        | Flush mounted (plaster)   |
| Type of fastening                      | Screw mounting            |
| With mounting plate                    | Yes                       |
| Material                               | Plastic                   |
| Material quality                       | Thermoplastic             |
| Halogen free                           | Yes                       |
| Surface protection                     | Other                     |
| Surface finishing                      | Glossy                    |
| Colour                                 | White                     |
| Illumination                           | No                        |
| Function lighting                      | Other                     |
| Type of lighting                       | Not included              |
| Suitable for degree of protection (IP) | IP2X                      |
| Nominal voltage                        | 250 V                     |
| Rated current                          | 20 A                      |
| Connection type                        | Screwed terminal          |