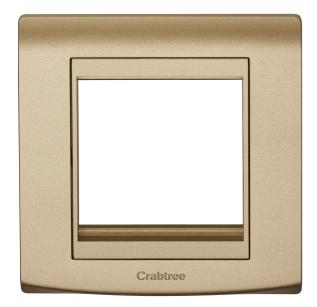

## List No. EP092/GL

2 Module Blank Gold Finish

- Module for Elypse data/communication accessory range
- Clip-in fitting for quick and easy installation
- Gold Finish

| Product Specification Data             | Revision Date: 15/10/2021 |
|----------------------------------------|---------------------------|
| Product Standard/s                     | BS 5733                   |
| CE Conformity                          | Yes                       |
| UKCA Conformity                        | Yes                       |
| Model                                  | Central cover plate       |
| Type of fastening                      | Screw mounting            |
| Material                               | Plastic                   |
| Material quality                       | Thermoplastic             |
| Halogen free                           | Yes                       |
| Surface protection                     | Other                     |
| Surface finishing                      | Glossy                    |
| Colour                                 | Gold                      |
| With label area                        | Yes                       |
| Suitable for degree of protection (IP) | IP2X                      |
| Impact strength                        | IK02                      |