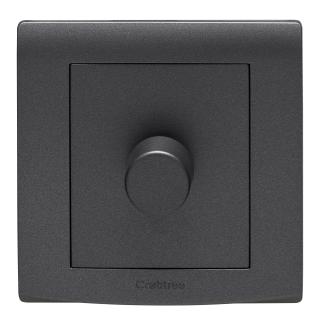

## List No. EP1000/BK ELYPSE

1000W 1 Gang 2 Way Dimmer Black Finish

- Smooth and slimline profile
- Clip on front plate for clean screwless aesthetic
- Black Finish

| Product Specification Data             | Revision Date: 15/10/2021        |
|----------------------------------------|----------------------------------|
| Product Standard/s                     | BS EN 60669-2-1                  |
| Terminal Capacity L&N                  | 2 x 1.0, 1 x 2.5 mm <sup>2</sup> |
| Frequency                              | 50 Hz                            |
| CE Conformity                          | Yes                              |
| UKCA Conformity                        | Yes                              |
| Wiring system                          | Two-way switch                   |
| Method of operation                    | Turn button                      |
| Assembly arrangement                   | Basic element                    |
| Number of modules (module system)      | 0                                |
| Push button switch                     | Yes                              |
| Number of rockers                      | 1                                |
| Mounting method                        | Flush mounted (plaster)          |
| Type of fastening                      | Screw mounting                   |
| With mounting plate                    | Yes                              |
| Material                               | Plastic                          |
| Material quality                       | Thermoplastic                    |
| Halogen free                           | Yes                              |
| Surface protection                     | Other                            |
| Surface finishing                      | Glossy                           |
| Colour                                 | Black                            |
| Illumination                           | No                               |
| Function lighting                      | Other                            |
| Type of lighting                       | Not included                     |
| Suitable for degree of protection (IP) | IP2X                             |
| Nominal voltage                        | 250 V                            |
| Rated current                          | 4 A                              |
| Connection type                        | Screwed terminal                 |