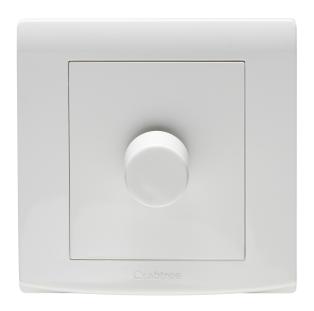

## List No. EP1000 ELYPSE

1000W 1 Gang 2 Way Dimmer

- Smooth and slimline profile
- Clip on front plate for clean screwless aesthetic

| ·                                      | Revision Date: 15/10/2021        |
|----------------------------------------|----------------------------------|
| Product Standard/s                     | BS EN 60669-2-1                  |
| Terminal Capacity L&N                  | 2 x 1.0, 1 x 2.5 mm <sup>2</sup> |
| Frequency                              | 50 Hz                            |
| CE Conformity                          | Yes                              |
| UKCA Conformity                        | Yes                              |
| Wiring system                          | Two-way switch                   |
| Method of operation                    | Turn button                      |
| Assembly arrangement                   | Basic element                    |
| Number of modules (module system)      | 0                                |
| Push button switch                     | Yes                              |
| Number of rockers                      | 1                                |
| Mounting method                        | Flush mounted (plaster)          |
| Type of fastening                      | Screw mounting                   |
| With mounting plate                    | Yes                              |
| Material                               | Plastic                          |
| Material quality                       | Thermoplastic                    |
| Halogen free                           | Yes                              |
| Surface protection                     | Other                            |
| Surface finishing                      | Glossy                           |
| Colour                                 | White                            |
| Illumination                           | No                               |
| Function lighting                      | Other                            |
| Type of lighting                       | Not included                     |
| Suitable for degree of protection (IP) | IP2X                             |
| Nominal voltage                        | 250 V                            |
| Rated current                          | 4 A                              |
| Connection type                        | Screwed terminal                 |