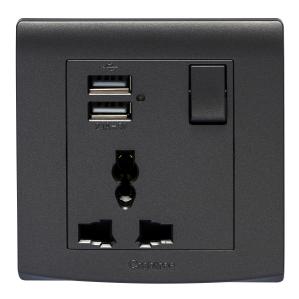

## List No. EP101USB/BK ELYPSE

13A 1 Gang Multi Function Socket with 2 x Type A USB Ports Black

- Smooth and slimline profile
- Clip on front plate for clean screwless aesthetic
- Dual 2.1A USB Output
- Black Finish