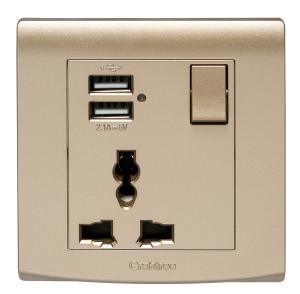

## List No. EP101USB/GL

13A 1 Gang Multi Function Socket with 2 x Type A USB Ports Gold

- Smooth and slimline profile
- Clip on front plate for clean screwless aesthetic
- Dual 2.1A USB Output
- Gold Finish