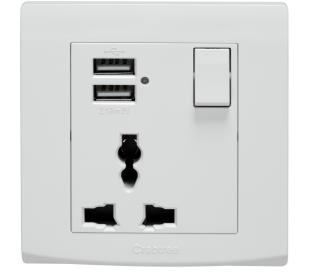

## List No. EP101USB ELYPSE

13A 1 Gang Multi Function Socket with 2 x Type A USB Ports

- Smooth and slimline profile
- Clip on front plate for clean screwless aesthetic
- Dual 2.1A USB Output

| Product Specification Data              | Revision Date: 27/02/2024 |
|-----------------------------------------|---------------------------|
| CE Conformity                           | Yes                       |
| WEEE Symbol                             | Yes                       |
| G Mark                                  | No                        |
| UKCA Conformity                         | Yes                       |
| Operating voltage                       | 250 V                     |
| Frequency                               | 50 Hz                     |
| Max. output current                     | 2100 mA                   |
| Mounting method                         | Wall duct                 |
| Colour                                  | White                     |
| Min. depth of built-in installation box | 47 mm                     |