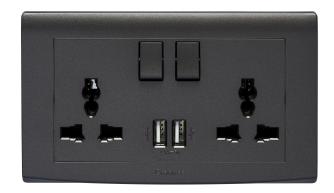

## List No. EP102USB/BK ELYPSE

13A 2 Gang Multi Function Socket with 2 x Type A USB Ports Black

- Clip on front plate for clean screwless aesthetic
- Dual 2.1A USB Output
- Black Finish

| Product Specification Data              | Revision Date: 27/02/20 |
|-----------------------------------------|-------------------------|
| CE Conformity                           | Yes                     |
| WEEE Symbol                             | Yes                     |
| G Mark                                  | No                      |
| UKCA Conformity                         | Yes                     |
| Operating voltage                       | 250 V                   |
| Frequency                               | 50 Hz                   |
| Max. output current                     | 2100 mA                 |
| Mounting method                         | Wall duct               |
| Colour                                  | Black                   |
| Min. depth of built-in installation box | 47 mm                   |