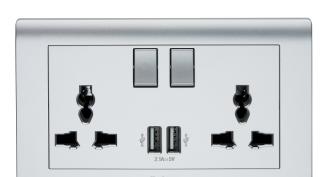

## List No. EP102USB/SL ELYPSE

13A 2 Gang Multi Function Socket with 2 x Type A USB Ports Silver

- Smooth and slimline profile
- Clip on front plate for clean screwless aesthetic
- Dual 2.1A USB Output
- Silver Finish