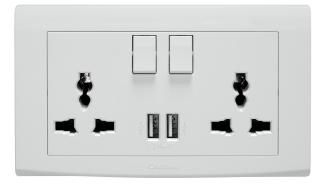

## List No. EP102USB

13A 2 Gang Multi Function Socket with 2 x Type A USB Ports

- Smooth and slimline profile
- Clip on front plate for clean screwless aesthetic
- Dual 2.1A USB Output

| Product Specification Data              | Revision Date: 27/02/2024 |
|-----------------------------------------|---------------------------|
| CE Conformity                           | Yes                       |
| WEEE Symbol                             | Yes                       |
| G Mark                                  | No                        |
| UKCA Conformity                         | Yes                       |
| Operating voltage                       | 250 V                     |
| Frequency                               | 50 Hz                     |
| Max. output current                     | 2100 mA                   |
| Mounting method                         | Wall duct                 |
| Colour                                  | White                     |
| Min. depth of built-in installation box | 47 mm                     |