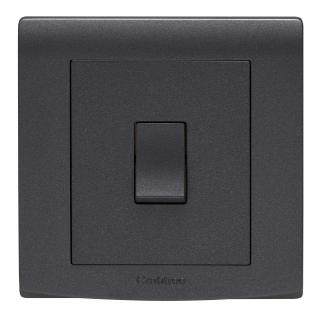

## List No. EP115/BK ELYPSE

20AX 1 Gang 2 Way Switch Black Finish

- Smooth and slimline profile
- Clip on front plate for clean screwless aesthetic
- Black Finish

| roduct Specification Data               | Revision Date: 15/10/2021 |
|-----------------------------------------|---------------------------|
| Product Standard/s                      | BS EN 60669-1             |
| Frequency                               | 50 Hz                     |
| CE Conformity                           | Yes                       |
| UKCA Conformity                         | Yes                       |
| Wiring system                           | Two-way switch            |
| Method of operation                     | Rocker/button             |
| Assembly arrangement                    | Basic element             |
| Number of modules (module system)       | 0                         |
| Push button switch                      | Yes                       |
| Number of rockers                       | 1                         |
| Mounting method                         | Flush mounted (plaster)   |
| Type of fastening                       | Screw mounting            |
| With mounting plate                     | Yes                       |
| Material                                | Plastic                   |
| Material quality                        | Thermoplastic             |
| Halogen free                            | Yes                       |
| Surface protection                      | Other                     |
| Surface finishing                       | Glossy                    |
| Colour                                  | Black                     |
| Illumination                            | No                        |
| Function lighting                       | Other                     |
| Type of lighting                        | Not included              |
| Suitable for degree of protection (IP)  | IP2X                      |
| Nominal voltage                         | 250 V                     |
| Rated current                           | 20 A                      |
| Switching current for fluorescent lamps | 20 AX                     |
| Connection type                         | Screwed terminal          |