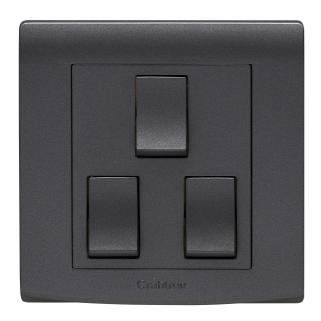

## List No. EP135/BK ELYPSE

20AX 3 Gang 2 Way Switch Black Finish

- Smooth and slimline profile
- Clip on front plate for clean screwless aesthetic
- Black Finish

| roduct Specification Data               | Revision Date: 15/10/2021 |
|-----------------------------------------|---------------------------|
| Product Standard/s                      | BS EN 60669-1             |
| Frequency                               | 50 Hz                     |
| CE Conformity                           | Yes                       |
| UKCA Conformity                         | Yes                       |
| Wiring system                           | Two-way switch            |
| Method of operation                     | Rocker/button             |
| Assembly arrangement                    | Basic element             |
| Number of modules (module system)       | 0                         |
| Push button switch                      | Yes                       |
| Number of rockers                       | 3                         |
| Mounting method                         | Flush mounted (plaster)   |
| Type of fastening                       | Screw mounting            |
| With mounting plate                     | Yes                       |
| Material                                | Plastic                   |
| Material quality                        | Thermoplastic             |
| Halogen free                            | Yes                       |
| Surface protection                      | Other                     |
| Surface finishing                       | Glossy                    |
| Colour                                  | Black                     |
| Illumination                            | No                        |
| Function lighting                       | Other                     |
| Type of lighting                        | Not included              |
| Suitable for degree of protection (IP)  | IP2X                      |
| Nominal voltage                         | 250 V                     |
| Rated current                           | 20 A                      |
| Switching current for fluorescent lamps | 20 AX                     |
| Connection type                         | Screwed terminal          |