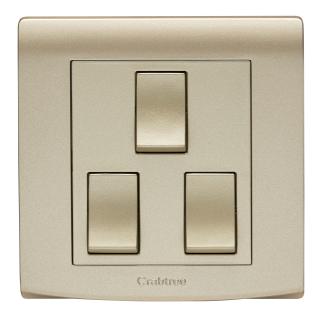

## List No. EP135/GL ELYPSE 20AX 3 Gang 2 Way Switch Gold Finish

- Smooth and slimline profile
- Clip on front plate for clean screwless aesthetic
- Gold Finish

| Product Specification Data              | Revision Date: 15/10/202 |
|-----------------------------------------|--------------------------|
| Product Standard/s                      | BS EN 60669-1            |
| Frequency                               | 50 Hz                    |
| CE Conformity                           | Yes                      |
| UKCA Conformity                         | Yes                      |
| Wiring system                           | Two-way switch           |
| Method of operation                     | Rocker/button            |
| Assembly arrangement                    | Basic element            |
| Number of modules (module system)       | 0                        |
| Push button switch                      | Yes                      |
| Number of rockers                       | 3                        |
| Mounting method                         | Flush mounted (plaster)  |
| Type of fastening                       | Screw mounting           |
| With mounting plate                     | Yes                      |
| Material                                | Plastic                  |
| Material quality                        | Thermoplastic            |
| Halogen free                            | Yes                      |
| Surface protection                      | Other                    |
| Surface finishing                       | Glossy                   |
| Colour                                  | Gold                     |
| Illumination                            | No                       |
| Function lighting                       | Other                    |
| Type of lighting                        | Not included             |
| Suitable for degree of protection (IP)  | IP2X                     |
| Nominal voltage                         | 250 V                    |
| Rated current                           | 20 A                     |
| Switching current for fluorescent lamps | 20 AX                    |
| Connection type                         | Screwed terminal         |