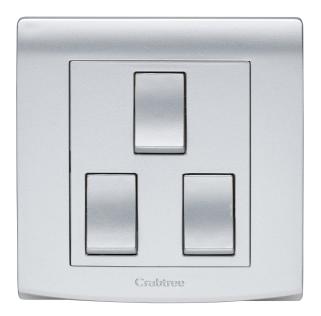

## List No. EP135/SL ELYPSE

20AX 3 Gang 2 Way Switch Silver Finish

- Smooth and slimline profile
- Clip on front plate for clean screwless aesthetic
- Silver Finish

| Product Specification Data              | Revision Date: 15/10/2021 |
|-----------------------------------------|---------------------------|
| Product Standard/s                      | BS EN 60669-1             |
| Frequency                               | 50 Hz                     |
| CE Conformity                           | Yes                       |
| UKCA Conformity                         | Yes                       |
| Wiring system                           | Two-way switch            |
| Method of operation                     | Rocker/button             |
| Assembly arrangement                    | Basic element             |
| Number of modules (module system)       | 0                         |
| Push button switch                      | Yes                       |
| Number of rockers                       | 3                         |
| Mounting method                         | Flush mounted (plaster)   |
| Type of fastening                       | Screw mounting            |
| With mounting plate                     | Yes                       |
| Material                                | Plastic                   |
| Material quality                        | Thermoplastic             |
| Halogen free                            | Yes                       |
| Surface protection                      | Other                     |
| Surface finishing                       | Glossy                    |
| Colour                                  | Silver                    |
| Illumination                            | No                        |
| Function lighting                       | Other                     |
| Type of lighting                        | Not included              |
| Suitable for degree of protection (IP)  | IP2X                      |
| Nominal voltage                         | 250 V                     |
| Rated current                           | 20 A                      |
| Switching current for fluorescent lamps | 20 AX                     |
| Connection type                         | Screwed terminal          |