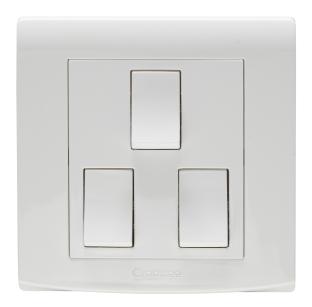

## List No. EP135 ELYPSE

20AX 3 Gang 2 Way Switch

- Smooth and slimline profile
- Clip on front plate for clean screwless aesthetic

| Product Specification Data              | Revision Date: 15/10/2021 |
|-----------------------------------------|---------------------------|
| Product Standard/s                      | BS EN 60669-1             |
| Frequency                               | 50 Hz                     |
| CE Conformity                           | Yes                       |
| UKCA Conformity                         | Yes                       |
| Wiring system                           | Two-way switch            |
| Method of operation                     | Rocker/button             |
| Assembly arrangement                    | Basic element             |
| Number of modules (module system)       | 0                         |
| Push button switch                      | Yes                       |
| Number of rockers                       | 3                         |
| Mounting method                         | Flush mounted (plaster)   |
| Type of fastening                       | Screw mounting            |
| With mounting plate                     | Yes                       |
| Material                                | Plastic                   |
| Material quality                        | Thermoplastic             |
| Halogen free                            | Yes                       |
| Surface protection                      | Other                     |
| Surface finishing                       | Glossy                    |
| Colour                                  | White                     |
| Illumination                            | No                        |
| Function lighting                       | Other                     |
| Type of lighting                        | Not included              |
| Suitable for degree of protection (IP)  | IP2X                      |
| Nominal voltage                         | 250 V                     |
| Rated current                           | 20 A                      |
| Switching current for fluorescent lamps | 20 AX                     |
| Connection type                         | Screwed terminal          |
|                                         |                           |