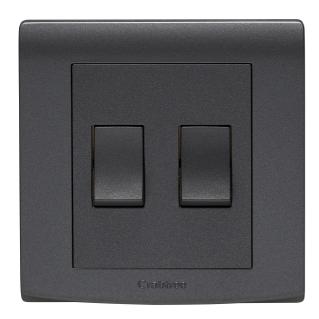

## List No. EP172/BK ELYPSE

10AX 2 Gang 2 Way Switch Black Finish

- Smooth and slimline profile
- Clip on front plate for clean screwless aesthetic
- Black Finish

| Product Specification Data              | Revision Date: 15/10/2021 |
|-----------------------------------------|---------------------------|
| Product Standard/s                      | BS EN 60669-1             |
| Frequency                               | 50 Hz                     |
| CE Conformity                           | Yes                       |
| UKCA Conformity                         | Yes                       |
| Wiring system                           | Two-way switch            |
| Method of operation                     | Rocker/button             |
| Assembly arrangement                    | Basic element             |
| Number of modules (module system)       | 0                         |
| Push button switch                      | Yes                       |
| Number of rockers                       | 2                         |
| Mounting method                         | Flush mounted (plaster)   |
| Type of fastening                       | Screw mounting            |
| With mounting plate                     | Yes                       |
| Material                                | Plastic                   |
| Material quality                        | Thermoplastic             |
| Halogen free                            | Yes                       |
| Surface protection                      | Other                     |
| Surface finishing                       | Glossy                    |
| Colour                                  | Black                     |
| Illumination                            | No                        |
| Function lighting                       | Other                     |
| Type of lighting                        | Not included              |
| Suitable for degree of protection (IP)  | IP2X                      |
| Nominal voltage                         | 250 V                     |
| Rated current                           | 10 A                      |
| Switching current for fluorescent lamps | 10 AX                     |
| Connection type                         | Screwed terminal          |
|                                         |                           |