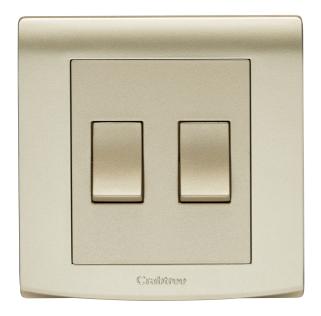

## List No. EP172/GL ELYPSE

10AX 2 Gang 2 Way Switch Gold Finish

- Smooth and slimline profile
- Clip on front plate for clean screwless aesthetic
- Gold Finish

| Product Specification Data              | Revision Date: 15/10/2021 |
|-----------------------------------------|---------------------------|
| Product Standard/s                      | BS EN 60669-1             |
| Frequency                               | 50 Hz                     |
| CE Conformity                           | Yes                       |
| UKCA Conformity                         | Yes                       |
| Wiring system                           | Two-way switch            |
| Method of operation                     | Rocker/button             |
| Assembly arrangement                    | Basic element             |
| Number of modules (module system)       | 0                         |
| Push button switch                      | Yes                       |
| Number of rockers                       | 2                         |
| Mounting method                         | Flush mounted (plaster)   |
| Type of fastening                       | Screw mounting            |
| With mounting plate                     | Yes                       |
| Material                                | Plastic                   |
| Material quality                        | Thermoplastic             |
| Halogen free                            | Yes                       |
| Surface protection                      | Other                     |
| Surface finishing                       | Glossy                    |
| Colour                                  | Gold                      |
| Illumination                            | No                        |
| Function lighting                       | Other                     |
| Type of lighting                        | Not included              |
| Suitable for degree of protection (IP)  | IP2X                      |
| Nominal voltage                         | 250 V                     |
| Rated current                           | 10 A                      |
| Switching current for fluorescent lamps | 10 AX                     |
| Connection type                         | Screwed terminal          |