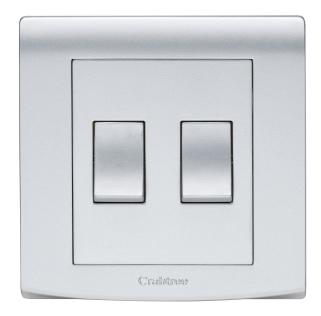

## List No. EP172/SL ELYPSE

10AX 2 Gang 2 Way Switch Silver Finish

- Smooth and slimline profile
- Clip on front plate for clean screwless aesthetic
- Silver Finish

| Product Specification Data              | Revision Date: 15/10/202 |
|-----------------------------------------|--------------------------|
| Product Standard/s                      | BS EN 60669-1            |
| Frequency                               | 50 Hz                    |
| CE Conformity                           | Yes                      |
| UKCA Conformity                         | Yes                      |
| Wiring system                           | Two-way switch           |
| Method of operation                     | Rocker/button            |
| Assembly arrangement                    | Basic element            |
| Number of modules (module system)       | 0                        |
| Push button switch                      | Yes                      |
| Number of rockers                       | 2                        |
| Mounting method                         | Flush mounted (plaster)  |
| Type of fastening                       | Screw mounting           |
| With mounting plate                     | Yes                      |
| Material                                | Plastic                  |
| Material quality                        | Thermoplastic            |
| Halogen free                            | Yes                      |
| Surface protection                      | Other                    |
| Surface finishing                       | Glossy                   |
| Colour                                  | Silver                   |
| Illumination                            | No                       |
| Function lighting                       | Other                    |
| Type of lighting                        | Not included             |
| Suitable for degree of protection (IP)  | IP2X                     |
| Nominal voltage                         | 250 V                    |
| Rated current                           | 10 A                     |
| Switching current for fluorescent lamps | 10 AX                    |
| Connection type                         | Screwed terminal         |