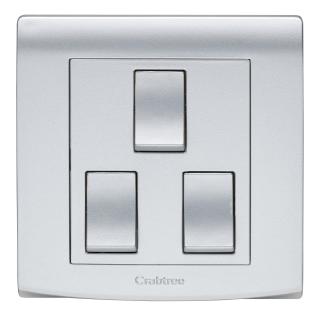

## List No. EP173/SL ELYPSE

10AX 3 Gang 2 Way Switch Silver Finish

- Smooth and slimline profile
- Clip on front plate for clean screwless aesthetic
- Silver Finish

| Product Specification Data              | Revision Date: 15/10/2021 |
|-----------------------------------------|---------------------------|
| Product Standard/s                      | BS EN 60669-1             |
| Frequency                               | 50 Hz                     |
| CE Conformity                           | Yes                       |
| UKCA Conformity                         | Yes                       |
| Wiring system                           | Two-way switch            |
| Method of operation                     | Rocker/button             |
| Assembly arrangement                    | Basic element             |
| Number of modules (module system)       | 0                         |
| Push button switch                      | Yes                       |
| Number of rockers                       | 3                         |
| Mounting method                         | Flush mounted (plaster)   |
| Type of fastening                       | Screw mounting            |
| With mounting plate                     | Yes                       |
| Material                                | Plastic                   |
| Material quality                        | Thermoplastic             |
| Halogen free                            | Yes                       |
| Surface protection                      | Other                     |
| Surface finishing                       | Glossy                    |
| Colour                                  | Silver                    |
| Illumination                            | No                        |
| Function lighting                       | Other                     |
| Type of lighting                        | Not included              |
| Suitable for degree of protection (IP)  | IP2X                      |
| Nominal voltage                         | 250 V                     |
| Rated current                           | 10 A                      |
| Switching current for fluorescent lamps | 10 AX                     |
| Connection type                         | Screwed terminal          |