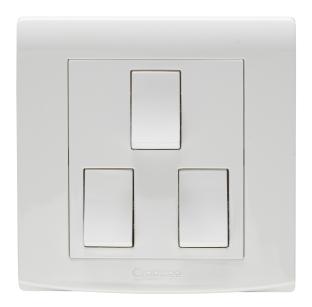

## List No. EP173 ELYPSE

10AX 3 Gang 2 Way Switch

- Smooth and slimline profile
- Clip on front plate for clean screwless aesthetic

| Product Specification Data              | Revision Date: 15/10/2021 |
|-----------------------------------------|---------------------------|
| Product Standard/s                      | BS EN 60669-1             |
| Frequency                               | 50 Hz                     |
| CE Conformity                           | Yes                       |
| WEEE Symbol                             | Yes                       |
| UKCA Conformity                         | Yes                       |
| Wiring system                           | Two-way switch            |
| Method of operation                     | Rocker/button             |
| Assembly arrangement                    | Basic element             |
| Number of modules (module system)       | 0                         |
| Push button switch                      | Yes                       |
| Number of rockers                       | 3                         |
| Mounting method                         | Flush mounted (plaster)   |
| Type of fastening                       | Screw mounting            |
| With mounting plate                     | Yes                       |
| Material                                | Plastic                   |
| Material quality                        | Thermoplastic             |
| Halogen free                            | Yes                       |
| Surface protection                      | Other                     |
| Surface finishing                       | Glossy                    |
| Colour                                  | White                     |
| Illumination                            | No                        |
| Function lighting                       | Other                     |
| Type of lighting                        | Not included              |
| Suitable for degree of protection (IP)  | IP2X                      |
| Nominal voltage                         | 250 V                     |
| Rated current                           | 10 A                      |
| Switching current for fluorescent lamps | 10 AX                     |
| Connection type                         | Screwed terminal          |