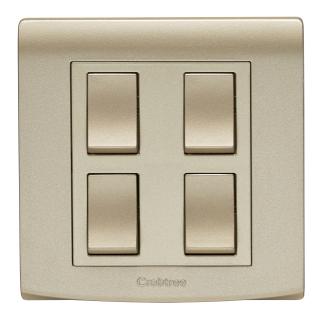

## List No. EP174/GL ELYPSE

10AX 4 Gang 2 Way Switch Gold Finish

- Smooth and slimline profile
- Clip on front plate for clean screwless aesthetic
- Gold Finish

| Product Specification Data              | Revision Date: 15/10/2021 |
|-----------------------------------------|---------------------------|
| Product Standard/s                      | BS EN 60669-1             |
| Frequency                               | 50 Hz                     |
| CE Conformity                           | Yes                       |
| UKCA Conformity                         | Yes                       |
| Wiring system                           | Two-way switch            |
| Method of operation                     | Rocker/button             |
| Assembly arrangement                    | Basic element             |
| Number of modules (module system)       | 0                         |
| Push button switch                      | Yes                       |
| Number of rockers                       | 4                         |
| Mounting method                         | Flush mounted (plaster)   |
| Type of fastening                       | Screw mounting            |
| With mounting plate                     | Yes                       |
| Material                                | Plastic                   |
| Material quality                        | Thermoplastic             |
| Halogen free                            | Yes                       |
| Surface protection                      | Other                     |
| Surface finishing                       | Glossy                    |
| Colour                                  | Gold                      |
| Illumination                            | No                        |
| Function lighting                       | Other                     |
| Type of lighting                        | Not included              |
| Suitable for degree of protection (IP)  | IP2X                      |
| Nominal voltage                         | 250 V                     |
| Rated current                           | 10 A                      |
| Switching current for fluorescent lamps | 10 AX                     |
| Connection type                         | Screwed terminal          |