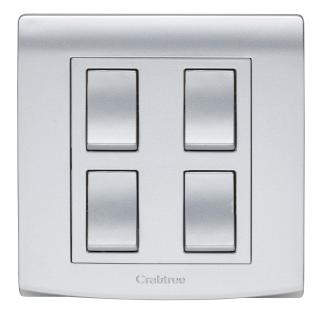

## List No. EP174/SL ELYPSE

10AX 4 Gang 2 Way Switch Silver Finish

- Smooth and slimline profile
- Clip on front plate for clean screwless aesthetic
- Silver Finish

| Product Specification Data              | Revision Date: 15/10/2021 |
|-----------------------------------------|---------------------------|
| Product Standard/s                      | BS EN 60669-1             |
| Frequency                               | 50 Hz                     |
| CE Conformity                           | Yes                       |
| UKCA Conformity                         | Yes                       |
| Wiring system                           | Two-way switch            |
| Method of operation                     | Rocker/button             |
| Assembly arrangement                    | Basic element             |
| Number of modules (module system)       | 0                         |
| Push button switch                      | Yes                       |
| Number of rockers                       | 4                         |
| Mounting method                         | Flush mounted (plaster)   |
| Type of fastening                       | Screw mounting            |
| With mounting plate                     | Yes                       |
| Material                                | Plastic                   |
| Material quality                        | Thermoplastic             |
| Halogen free                            | Yes                       |
| Surface protection                      | Other                     |
| Surface finishing                       | Glossy                    |
| Colour                                  | Silver                    |
| Illumination                            | No                        |
| Function lighting                       | Other                     |
| Type of lighting                        | Not included              |
| Suitable for degree of protection (IP)  | IP2X                      |
| Nominal voltage                         | 250 V                     |
| Rated current                           | 10 A                      |
| Switching current for fluorescent lamps | 10 AX                     |
| Connection type                         | Screwed terminal          |