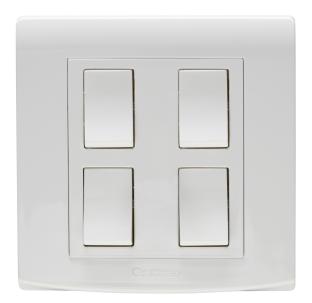

## List No. EP174 ELYPSE

10AX 4 Gang 2 Way Switch

- Smooth and slimline profile
- Clip on front plate for clean screwless aesthetic

| roduct Specification Data               | Revision Date: 15/10/202 |
|-----------------------------------------|--------------------------|
| Product Standard/s                      | BS EN 60669-1            |
| Frequency                               | 50 Hz                    |
| CE Conformity                           | Yes                      |
| WEEE Symbol                             | Yes                      |
| UKCA Conformity                         | Yes                      |
| Wiring system                           | Two-way switch           |
| Method of operation                     | Rocker/button            |
| Assembly arrangement                    | Basic element            |
| Number of modules (module system)       | 0                        |
| Push button switch                      | Yes                      |
| Number of rockers                       | 4                        |
| Mounting method                         | Flush mounted (plaster)  |
| Type of fastening                       | Screw mounting           |
| With mounting plate                     | Yes                      |
| Material                                | Plastic                  |
| Material quality                        | Thermoplastic            |
| Halogen free                            | Yes                      |
| Surface protection                      | Other                    |
| Surface finishing                       | Glossy                   |
| Colour                                  | White                    |
| Illumination                            | No                       |
| Function lighting                       | Other                    |
| Type of lighting                        | Not included             |
| Suitable for degree of protection (IP)  | IP2X                     |
| Nominal voltage                         | 250 V                    |
| Rated current                           | 10 A                     |
| Switching current for fluorescent lamps | 10 AX                    |
| Connection type                         | Screwed terminal         |