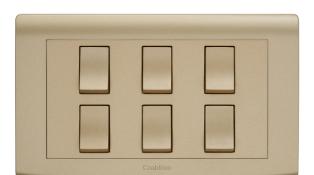

## List No. EP176/GL ELYPSE

10AX 6 Gang 2 Way Switch Gold Finish

- Smooth and slimline profile
- Clip on front plate for clean screwless aesthetic
- Gold Finish

| Product Specification Data              | Revision Date: 15/10/2021 |
|-----------------------------------------|---------------------------|
| Product Standard/s                      | BS EN 60669-1             |
| Frequency                               | 50 Hz                     |
| CE Conformity                           | Yes                       |
| UKCA Conformity                         | Yes                       |
| Wiring system                           | Two-way switch            |
| Method of operation                     | Rocker/button             |
| Assembly arrangement                    | Basic element             |
| Number of modules (module system)       | 0                         |
| Push button switch                      | Yes                       |
| Number of rockers                       | 6                         |
| Mounting method                         | Flush mounted (plaster)   |
| Type of fastening                       | Screw mounting            |
| With mounting plate                     | Yes                       |
| Material                                | Plastic                   |
| Material quality                        | Thermoplastic             |
| Halogen free                            | Yes                       |
| Surface protection                      | Other                     |
| Surface finishing                       | Glossy                    |
| Colour                                  | Gold                      |
| Illumination                            | No                        |
| Function lighting                       | Other                     |
| Type of lighting                        | Not included              |
| Suitable for degree of protection (IP)  | IP2X                      |
| Nominal voltage                         | 250 V                     |
| Rated current                           | 10 A                      |
| Switching current for fluorescent lamps | 10 AX                     |
| Connection type                         | Screwed terminal          |