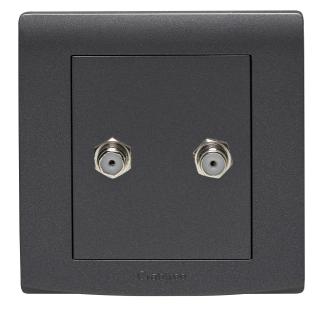

## List No. EP2269/BK ELYPSE 2 Gang F-Type Satellite Socket Black Finish

- Smooth and slimline profile
- Clip on front plate for clean screwless aesthetic
- Black Finish

| Product Specification Data  | Revision Date: 15/10/2021 |
|-----------------------------|---------------------------|
| Product Standard/s          | BS EN 60728-11            |
| CE Conformity               | Yes                       |
| UKCA Conformity             | Yes                       |
| Surface mounted             | Yes                       |
| Flush mounted (plaster)     | Yes                       |
| Floor box/sub-floor mounted | Yes                       |
| Type of fastening           | Screwing                  |
| Model                       | Other                     |
| Colour                      | Black                     |
| Connection type             | Other                     |
| Centre plate                | Yes                       |
| Cover frame                 | No                        |
| With label space            | Yes                       |
| Width                       | 86 mm                     |
| Height                      | 86 mm                     |