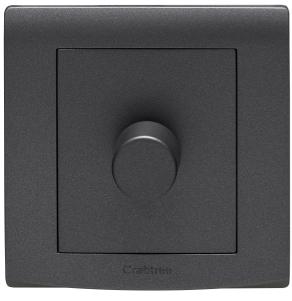

## List No. EP250/BK ELYPSE

1 Gang 2 Way Dimmer 250W Black Finish

- Smooth and slimline profile
- Clip on front plate for clean screwless aesthetic
- Black Finish

Although every effort has been made to ensure accuracy in the compilation of the technical detail within this datasheet, specifications and performance data are constantly changing. Latest details can be obtained from the Electrium website.