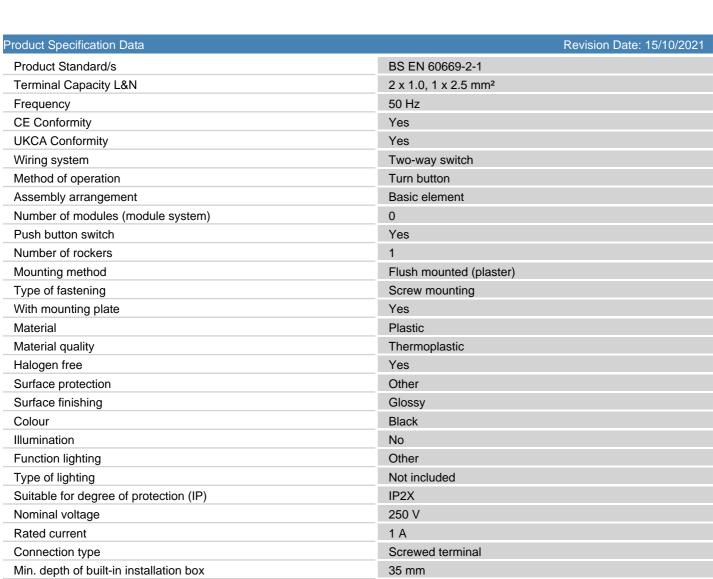

## List No. EP250/BK ELYPSE

1 Gang 2 Way Dimmer 250W Black Finish

- Smooth and slimline profile
- Clip on front plate for clean screwless aesthetic
- Black Finish

Although every effort has been made to ensure accuracy in the compilation of the technical detail within this datasheet, specifications and performance data are constantly changing. Latest details can be obtained from the Electrium website.