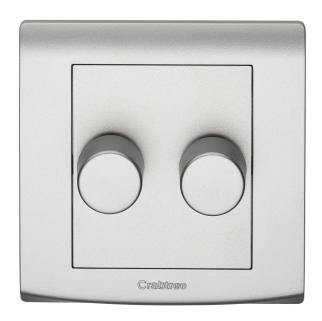

## List No. EP402/SL ELYPSE

400W 2 Gang 2 Way Dimmer Silver Finish

- Smooth and slimline profile
- Clip on front plate for clean screwless aesthetic
- Silver Finish

| Product Specification Data              | Revision Date: 15/10/2021        |
|-----------------------------------------|----------------------------------|
| Product Standard/s                      | BS EN 60669-2-1                  |
| Terminal Capacity L&N                   | 2 x 1.0, 1 x 2.5 mm <sup>2</sup> |
| Frequency                               | 50 Hz                            |
| CE Conformity                           | Yes                              |
| UKCA Conformity                         | Yes                              |
| Wiring system                           | Two-way switch                   |
| Method of operation                     | Turn button                      |
| Assembly arrangement                    | Basic element                    |
| Number of modules (module system)       | 0                                |
| Push button switch                      | Yes                              |
| Number of rockers                       | 2                                |
| Mounting method                         | Flush mounted (plaster)          |
| Type of fastening                       | Screw mounting                   |
| With mounting plate                     | Yes                              |
| Material                                | Plastic                          |
| Material quality                        | Thermoplastic                    |
| Halogen free                            | Yes                              |
| Surface protection                      | Other                            |
| Surface finishing                       | Glossy                           |
| Colour                                  | Silver                           |
| Illumination                            | No                               |
| Function lighting                       | Other                            |
| Type of lighting                        | Not included                     |
| Suitable for degree of protection (IP)  | IP2X                             |
| Nominal voltage                         | 250 V                            |
| Rated current                           | 1.6 A                            |
| Connection type                         | Screwed terminal                 |
| Min. depth of built-in installation box | 35 mm                            |
|                                         |                                  |