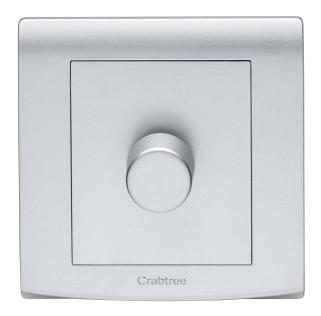

## List No. EP500/SL ELYPSE

500W 1 Gang 1 Way Push Dimmer Silver Finish

- Smooth and slimline profile
- Clip on front plate for clean screwless aesthetic
- Silver Finish

| Product Specification Data              | Revision Date: 15/10/2021        |
|-----------------------------------------|----------------------------------|
| Product Standard/s                      | BS EN 60669-2-1                  |
| Terminal Capacity L&N                   | 2 x 1.0, 1 x 2.5 mm <sup>2</sup> |
| Frequency                               | 50 Hz                            |
| CE Conformity                           | Yes                              |
| UKCA Conformity                         | Yes                              |
| Wiring system                           | Two-way switch                   |
| Method of operation                     | Turn button                      |
| Assembly arrangement                    | Basic element                    |
| Number of modules (module system)       | 0                                |
| Push button switch                      | Yes                              |
| Number of rockers                       | 1                                |
| Mounting method                         | Flush mounted (plaster)          |
| Type of fastening                       | Screw mounting                   |
| With mounting plate                     | Yes                              |
| Material                                | Plastic                          |
| Material quality                        | Thermoplastic                    |
| Halogen free                            | Yes                              |
| Surface protection                      | Other                            |
| Surface finishing                       | Glossy                           |
| Colour                                  | Silver                           |
| Illumination                            | No                               |
| Function lighting                       | Other                            |
| Type of lighting                        | Not included                     |
| Suitable for degree of protection (IP)  | IP2X                             |
| Nominal voltage                         | 250 V                            |
| Rated current                           | 2 A                              |
| Connection type                         | Screwed terminal                 |
| Min. depth of built-in installation box | 35 mm                            |
|                                         |                                  |