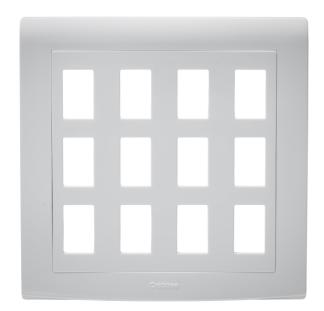

## List No. EP5712 ELYPSE

12 Gang Grid Cover Plate

- Clip on front plate for clean screwless aesthetic
- Smooth and slimline profile

| Product Specification Data                 | Revision Date: | 27/01/2022 |
|--------------------------------------------|----------------|------------|
| Product Standard/s                         | BS 5733        |            |
| CE Conformity                              | Yes            |            |
| UKCA Conformity                            | Yes            |            |
| Number of units                            | 1              |            |
| Mounting direction                         | Vertical       |            |
| Number of modules vertical (module system) | 12             |            |
| Number of gangs                            | 12             |            |
| With mounting grid                         | No             |            |
| Suitable for flush-mounted installation    | Yes            |            |
| Suitable for floor box                     | No             |            |
| Suitable for built-in installation         | Yes            |            |
| Material                                   | Plastic        |            |
| Material quality                           | Thermoplastic  |            |
| Halogen free                               | Yes            |            |
| Surface protection                         | Other          |            |
| Surface finishing                          | Glossy         |            |
| Colour                                     | White          |            |
| Degree of protection (IP)                  | IP2X           |            |
| Impact strength                            | IK02           |            |
| Type of fastening                          | Screw mounting |            |
| Width                                      | 146 mm         |            |
| Height                                     | 146 mm         |            |