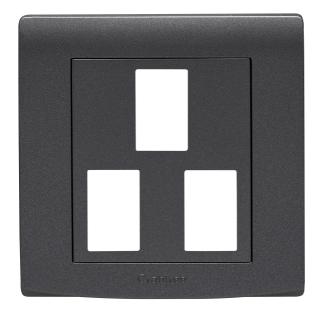

## List No. EP573/BK ELYPSE

3 Gang Grid Cover Plate Black Finish

- Clip on front plate for clean screwless aesthetic
- Smooth and slimline profile
- Black Finish

| Product Specification Data                   | Revision Date: 27/01/2022 |
|----------------------------------------------|---------------------------|
| Product Standard/s                           | BS 5733                   |
| CE Conformity                                | Yes                       |
| UKCA Conformity                              | Yes                       |
| Number of units                              | 1                         |
| Mounting direction                           | Horizontal                |
| Number of modules horizontal (module system) | 3                         |
| Number of gangs                              | 3                         |
| With mounting grid                           | No                        |
| Suitable for flush-mounted installation      | Yes                       |
| Suitable for floor box                       | Yes                       |
| Suitable for built-in installation           | Yes                       |
| Material                                     | Plastic                   |
| Material quality                             | Thermoplastic             |
| Halogen free                                 | Yes                       |
| Surface protection                           | Other                     |
| Surface finishing                            | Glossy                    |
| Colour                                       | Black                     |
| Degree of protection (IP)                    | IP2X                      |
| Impact strength                              | IK02                      |
| Type of fastening                            | Screw mounting            |
| Width                                        | 86 mm                     |
| Height                                       | 86 mm                     |