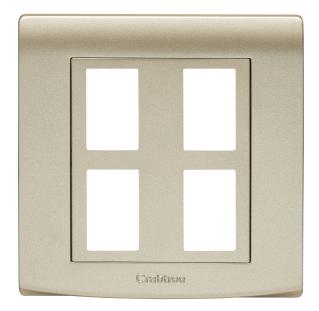

## List No. EP574/GL

4 Gang Grid Cover Plate Gold Finish

- Clip on front plate for clean screwless aesthetic
- Smooth and slimline profile
- Gold Finish

| Product Specification Data                   | Revision Date: 27/01/2022 |
|----------------------------------------------|---------------------------|
| Product Standard/s                           | BS 5733                   |
| CE Conformity                                | Yes                       |
| UKCA Conformity                              | Yes                       |
| Number of units                              | 1                         |
| Mounting direction                           | Horizontal                |
| Number of modules horizontal (module system) | 4                         |
| Number of gangs                              | 4                         |
| With mounting grid                           | No                        |
| Suitable for flush-mounted installation      | Yes                       |
| Suitable for floor box                       | Yes                       |
| Suitable for built-in installation           | Yes                       |
| Material                                     | Plastic                   |
| Material quality                             | Thermoplastic             |
| Halogen free                                 | Yes                       |
| Surface protection                           | Other                     |
| Surface finishing                            | Glossy                    |
| Colour                                       | Gold                      |
| Degree of protection (IP)                    | IP2X                      |
| Impact strength                              | IK02                      |
| Type of fastening                            | Screw mounting            |
| Width                                        | 86 mm                     |
| Height                                       | 86 mm                     |