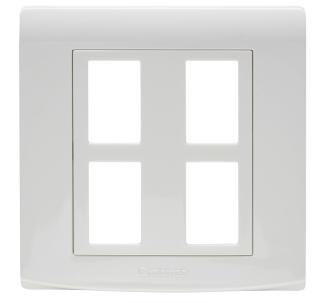

- Clip on front plate for clean screwless aesthetic
- Smooth and slimline profile

| Product Specification Data                   | Revision Date: 27/01/2022 |
|----------------------------------------------|---------------------------|
| Product Standard/s                           | BS 5733                   |
| CE Conformity                                | Yes                       |
| UKCA Conformity                              | Yes                       |
| Number of units                              | 1                         |
| Mounting direction                           | Horizontal                |
| Number of modules horizontal (module system) | 4                         |
| Number of gangs                              | 4                         |
| With mounting grid                           | No                        |
| Suitable for flush-mounted installation      | Yes                       |
| Suitable for floor box                       | Yes                       |
| Suitable for built-in installation           | Yes                       |
| Material                                     | Plastic                   |
| Material quality                             | Thermoplastic             |
| Halogen free                                 | Yes                       |
| Surface protection                           | Other                     |
| Surface finishing                            | Glossy                    |
| Colour                                       | White                     |
| Degree of protection (IP)                    | IP2X                      |
| Impact strength                              | IK02                      |
| Type of fastening                            | Screw mounting            |
| Width                                        | 86 mm                     |
| Height                                       | 86 mm                     |