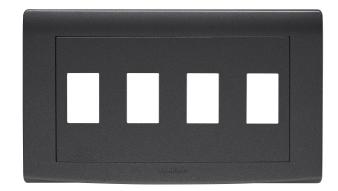

## List No. EP575/BK ELYPSE

4 Gang In-Line Grid Cover Plate Black Finish

- Clip on front plate for clean screwless aesthetic
- Smooth and slimline profile
- Black Finish

| Revision Date: 27/01/20 |
|-------------------------|
| BS 5733                 |
| Yes                     |
| Yes                     |
| 1                       |
| Horizontal              |
| 4                       |
| 4                       |
| No                      |
| Yes                     |
| Yes                     |
| Yes                     |
| Plastic                 |
| Thermoplastic           |
| Yes                     |
| Other                   |
| Glossy                  |
| Black                   |
| IP2X                    |
| IK02                    |
| Screw mounting          |
| 146 mm                  |
| 86 mm                   |
|                         |