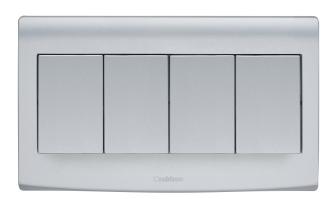

## List No. EP774/SL ELYPSE

10AX 4 Gang 2 Way Switch Wide Rocker Silver Finish

- Smooth and slimline profile
- Clip on front plate for clean screwless aesthetic
- Silver Finish

| BS EN 60669-1                             |
|-------------------------------------------|
| 4 x 1.0, 3 x 1.5, 1 x 2.5 mm <sup>2</sup> |
| 50 Hz                                     |
| Yes                                       |
| Yes                                       |
| Other                                     |
| Rocker/button                             |
| Basic element                             |
| 0                                         |
| Yes                                       |
| 4                                         |
| Flush mounted (plaster)                   |
| Screw mounting                            |
| Yes                                       |
| Plastic                                   |
| Thermoplastic                             |
| Yes                                       |
| Other                                     |
| Glossy                                    |
| Silver                                    |
| No                                        |
| Other                                     |
| IP2X                                      |
| 250 V                                     |
| 10 A                                      |
| 10 AX                                     |
| Screwed terminal                          |
| 16 mm                                     |
|                                           |