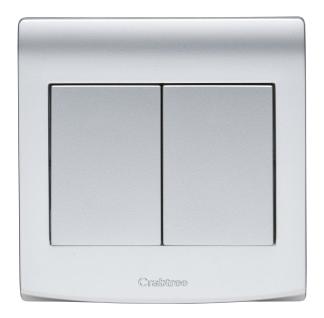

## List No. EP872/SL ELYPSE

10AX 2 Gang 2 Way Switch Wide Rocker Silver Finish

- Smooth and slimline profile
- Clip on front plate for clean screwless aesthetic
- Silver Finish

| Product Specification Data              | Revision Date: 15/10/2021                 |
|-----------------------------------------|-------------------------------------------|
| Product Standard/s                      | BS EN 60669-1                             |
| Terminal Capacity L&N                   | 4 x 1.0, 3 x 1.5, 1 x 2.5 mm <sup>2</sup> |
| Frequency                               | 50 Hz                                     |
| CE Conformity                           | Yes                                       |
| UKCA Conformity                         | Yes                                       |
| Wiring system                           | Two-way switch                            |
| Method of operation                     | Rocker/button                             |
| Assembly arrangement                    | Basic element                             |
| Number of modules (module system)       | 0                                         |
| Push button switch                      | Yes                                       |
| Number of rockers                       | 2                                         |
| Mounting method                         | Flush mounted (plaster)                   |
| Type of fastening                       | Screw mounting                            |
| With mounting plate                     | Yes                                       |
| Material                                | Plastic                                   |
| Material quality                        | Thermoplastic                             |
| Halogen free                            | Yes                                       |
| Surface protection                      | Other                                     |
| Surface finishing                       | Glossy                                    |
| Colour                                  | Silver                                    |
| Illumination                            | No                                        |
| Function lighting                       | Other                                     |
| Type of lighting                        | Not included                              |
| Suitable for degree of protection (IP)  | IP2X                                      |
| Nominal voltage                         | 250 V                                     |
| Rated current                           | 10 A                                      |
| Connection type                         | Screwed terminal                          |
| Min. depth of built-in installation box | 16 mm                                     |
|                                         |                                           |