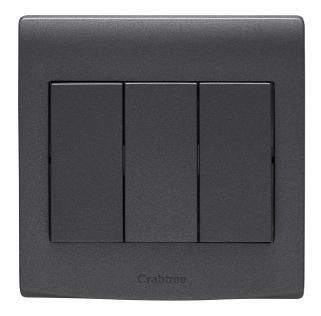

## List No. EP971/BK ELYPSE

10AX 3 Gang 1 Way Switch Wide Rocker Black Finish

- Smooth and slimline profile
- Clip on front plate for clean screwless aesthetic
- Black Finish
- 100W SBL LED Load

| Product Specification Data              | Revision Date: 11/10/2024                 |
|-----------------------------------------|-------------------------------------------|
| Product Standard/s                      | BS EN 60669-1                             |
| Terminal Capacity L&N                   | 4 x 1.0, 3 x 1.5, 1 x 2.5 mm <sup>2</sup> |
| Frequency                               | 50 Hz                                     |
| CE Conformity                           | Yes                                       |
| UKCA Conformity                         | Yes                                       |
| Wiring system                           | Other                                     |
| Method of operation                     | Rocker/button                             |
| Assembly arrangement                    | Basic element                             |
| Number of modules (module system)       | 0                                         |
| Push button switch                      | Yes                                       |
| Number of rockers                       | 3                                         |
| Mounting method                         | Flush-mounted                             |
| Type of fastening                       | Screw mounting                            |
| With mounting plate                     | Yes                                       |
| Material                                | Plastic                                   |
| Material quality                        | Thermoplastic                             |
| Halogen free                            | Yes                                       |
| Surface protection                      | Other                                     |
| Surface finishing                       | Glossy                                    |
| Colour                                  | Black                                     |
| Illumination                            | No                                        |
| Function lighting                       | Other                                     |
| Suitable for degree of protection (IP)  | IP2X                                      |
| Nominal voltage                         | 250 V                                     |
| Rated current                           | 10 A                                      |
| Connection type                         | Screwed terminal                          |
| Min. depth of built-in installation box | 16 mm                                     |
|                                         |                                           |