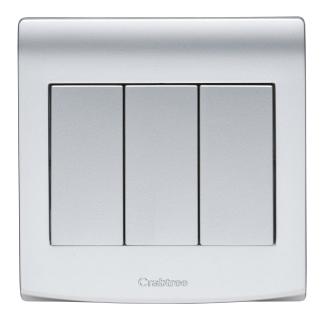

## List No. EP971/SL ELYPSE

10AX 3 Gang 1 Way Switch Wide Rocker Silver Finish

- Smooth and slimline profile
- Clip on front plate for clean screwless aesthetic
- Silver Finish

| Product Specification Data              | Revision Date: 15/10/2021                 |
|-----------------------------------------|-------------------------------------------|
| Product Standard/s                      | BS EN 60669-1                             |
| Terminal Capacity L&N                   | 4 x 1.0, 3 x 1.5, 1 x 2.5 mm <sup>2</sup> |
| Frequency                               | 50 Hz                                     |
| CE Conformity                           | Yes                                       |
| UKCA Conformity                         | Yes                                       |
| Wiring system                           | Other                                     |
| Method of operation                     | Rocker/button                             |
| Assembly arrangement                    | Basic element                             |
| Number of modules (module system)       | 0                                         |
| Push button switch                      | Yes                                       |
| Number of rockers                       | 3                                         |
| Mounting method                         | Flush mounted (plaster)                   |
| Type of fastening                       | Screw mounting                            |
| With mounting plate                     | Yes                                       |
| Material                                | Plastic                                   |
| Material quality                        | Thermoplastic                             |
| Halogen free                            | Yes                                       |
| Surface protection                      | Other                                     |
| Surface finishing                       | Glossy                                    |
| Colour                                  | Silver                                    |
| Illumination                            | No                                        |
| Function lighting                       | Other                                     |
| Type of lighting                        | Not included                              |
| Suitable for degree of protection (IP)  | IP2X                                      |
| Nominal voltage                         | 250 V                                     |
| Rated current                           | 10 A                                      |
| Connection type                         | Screwed terminal                          |
| Min. depth of built-in installation box | 16 mm                                     |