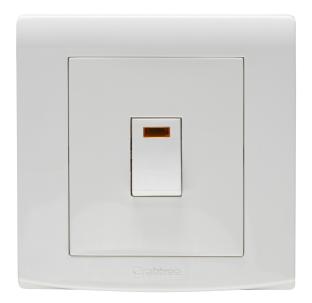

## List No. EPX015/3 ELYPSE

20A Double Pole Switch & Neon

- Smooth and slimline profile
- Clip on front plate for clean screwless aesthetic

| Product Specification Data              |                         | Revision Date: 15/10/2021 |
|-----------------------------------------|-------------------------|---------------------------|
| Product Standard/s                      | BS EN 60669-1           |                           |
| Frequency                               | 50 Hz                   |                           |
| CE Conformity                           | Yes                     |                           |
| UKCA Conformity                         | Yes                     |                           |
| Wiring system                           | 2-pole switch           |                           |
| Method of operation                     | Rocker/button           |                           |
| Assembly arrangement                    | Control element         |                           |
| Number of modules (module system)       | 0                       |                           |
| Push button switch                      | Yes                     |                           |
| Number of rockers                       | 1                       |                           |
| Mounting method                         | Flush mounted (plaster) |                           |
| Type of fastening                       | Screw mounting          |                           |
| With mounting plate                     | Yes                     |                           |
| Material                                | Plastic                 |                           |
| Material quality                        | Thermoplastic           |                           |
| Halogen free                            | Yes                     |                           |
| Surface protection                      | Other                   |                           |
| Surface finishing                       | Glossy                  |                           |
| Colour                                  | White                   |                           |
| Illumination                            | Yes                     |                           |
| Function lighting                       | Illuminated (on)        |                           |
| Type of lighting                        | Not included            |                           |
| Suitable for degree of protection (IP)  | IP2X                    |                           |
| Nominal voltage                         | 250 V                   |                           |
| Rated current                           | 20 A                    |                           |
| Connection type                         | Screwed terminal        |                           |
| Min. depth of built-in installation box | 25 mm                   |                           |