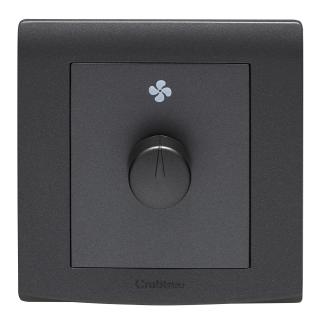

## List No. EPX017/BK ELYPSE

400VA Fan Control 2 Way Switch Black Finish

- Smooth and slimline profile
- Clip on front plate for clean screwless aesthetic
- Black Finish

| Product Specification Data              | Revision Date: 15/10/2021                 |
|-----------------------------------------|-------------------------------------------|
| Product Standard/s                      | BS EN 60669-1, BS EN 60947-3              |
| Terminal Capacity L&N                   | 4 x 1.0, 3 x 1.5, 1 x 2.5 mm <sup>2</sup> |
| Frequency                               | 50 Hz                                     |
| CE Conformity                           | Yes                                       |
| UKCA Conformity                         | Yes                                       |
| Wiring system                           | 3-pole switch                             |
| Method of operation                     | Rocker/button                             |
| Assembly arrangement                    | Control element                           |
| Number of modules (module system)       | 0                                         |
| Push button switch                      | Yes                                       |
| Number of rockers                       | 1                                         |
| Mounting method                         | Flush mounted (plaster)                   |
| Type of fastening                       | Screw mounting                            |
| With mounting plate                     | Yes                                       |
| Material                                | Plastic                                   |
| Material quality                        | Thermoplastic                             |
| Halogen free                            | Yes                                       |
| Surface protection                      | Other                                     |
| Surface finishing                       | Glossy                                    |
| Colour                                  | Black                                     |
| Illumination                            | No                                        |
| Function lighting                       | Other                                     |
| Type of lighting                        | Not included                              |
| Suitable for degree of protection (IP)  | IP2X                                      |
| Nominal voltage                         | 250 V                                     |
| Rated current                           | 6 A                                       |
| Connection type                         | Screwed terminal                          |
| Min. depth of built-in installation box | 25 mm                                     |
|                                         |                                           |