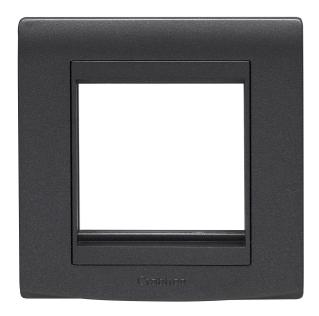

## List No. EPX092/BK ELYPSE

1 Gang 2 Module Euro Frame Black Finish

- Module for Elypse data/communication accessory range
- Clip-in fitting for quick and easy installation
- Black Finish

| Product Specification Data             | Revision Date: 15/10/2021 |
|----------------------------------------|---------------------------|
| Product Standard/s                     | BS 5733                   |
| CE Conformity                          | Yes                       |
| UKCA Conformity                        | Yes                       |
| Model                                  | Central cover plate       |
| Type of fastening                      | Screw mounting            |
| Material                               | Plastic                   |
| Material quality                       | Thermoplastic             |
| Halogen free                           | Yes                       |
| Surface protection                     | Other                     |
| Surface finishing                      | Glossy                    |
| Colour                                 | Black                     |
| With label area                        | Yes                       |
| Suitable for degree of protection (IP) | IP2X                      |
| Impact strength                        | IK02                      |