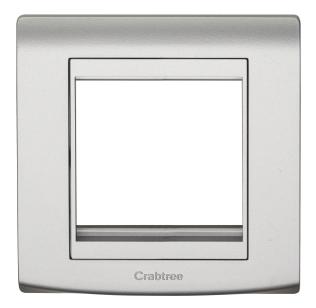

## List No. EPX092/SL ELYPSE

1 Gang 2 Module Euro Frame Silver Finish

- Module for Elypse data/communication accessory range
- Clip-in fitting for quick and easy installation
- Silver Finish

| Product Specification Data             | Revision Date: 15/10/2021 |
|----------------------------------------|---------------------------|
| Product Standard/s                     | BS 5733                   |
| CE Conformity                          | Yes                       |
| UKCA Conformity                        | Yes                       |
| Model                                  | Central cover plate       |
| Type of fastening                      | Screw mounting            |
| Material                               | Plastic                   |
| Material quality                       | Thermoplastic             |
| Halogen free                           | Yes                       |
| Surface protection                     | Other                     |
| Surface finishing                      | Glossy                    |
| Colour                                 | Silver                    |
| With label area                        | Yes                       |
| Suitable for degree of protection (IP) | IP2X                      |
| Impact strength                        | IK02                      |