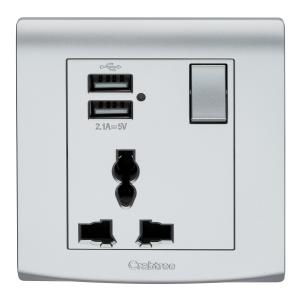

## List No. EPX101USB/SL ELYPSE

13A 1 Gang Multi Function Socket with 2 x Type A USB Ports Silver

- Smooth and slimline profile
- Clip on front plate for clean screwless aesthetic
- Dual 2.1A USB Output
- Silver Finish