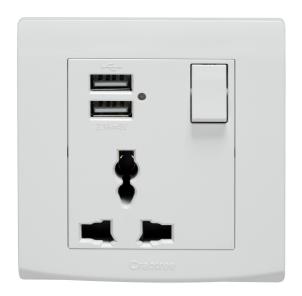

## List No. EPX101USB ELYPSE

13A 1 Gang Multi Function Socket with 2 x Type A USB Ports

- Smooth and slimline profile
- Clip on front plate for clean screwless aesthetic
- Dual 2.1A USB Output

| roduct Specification Data               | Revision Date: 27/02 | 2/2024 |
|-----------------------------------------|----------------------|--------|
| CE Conformity                           | Yes                  |        |
| WEEE Symbol                             | Yes                  |        |
| G Mark                                  | No                   |        |
| UKCA Conformity                         | Yes                  |        |
| Operating voltage                       | 250 V                |        |
| Frequency                               | 50 Hz                |        |
| Max. output current                     | 2100 mA              |        |
| Mounting method                         | Wall duct            |        |
| Colour                                  | White                |        |
| Min. depth of built-in installation box | 47 mm                |        |