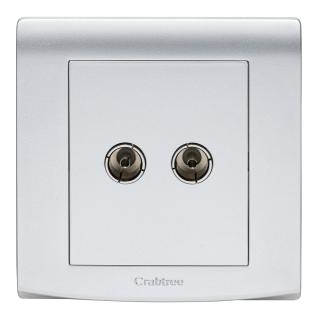

## List No. EPX2267/SL ELYPSE

2 Gang Coaxial TV Socket Silver Finish

- Smooth and slimline profile
- Clip on front plate for clean screwless aesthetic
- Silver Finish

| Product Specification Data | Revision Date: 15/10/2021 |
|----------------------------|---------------------------|
| Product Standard/s         | BS 3041                   |
| CE Conformity              | Yes                       |
| WEEE Symbol                | Yes                       |
| UKCA Conformity            | Yes                       |
| Model                      | Loop-through socket       |
| Mounting method            | Surface mounted (plaster) |
| Cover                      | Complete housing          |
| Number of outlets          | 2                         |
| Type of fastening          | Mounting With screw       |
| Colour                     | Silver                    |
| Surface protection         | Other                     |
| Surface finishing          | Glossy                    |
| Material                   | Plastic                   |
| Material quality           | Thermoplastic             |
| Halogen free               | Yes                       |