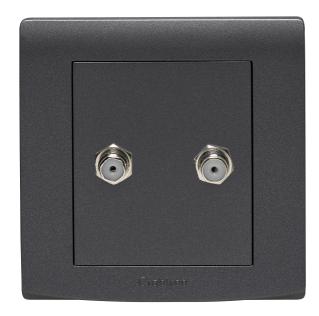

## List No. EPX2269/BK ELYPSE

2 Gang F-Type Satellite Socket Black Finish

- Smooth and slimline profile
- Clip on front plate for clean screwless aesthetic
- Black Finish

| Product Specification Data  | Revision Date: 15/10/202 |
|-----------------------------|--------------------------|
| Product Standard/s          | BS EN 60728-11           |
| CE Conformity               | Yes                      |
| UKCA Conformity             | Yes                      |
| Surface mounted             | Yes                      |
| Flush mounted (plaster)     | Yes                      |
| Floor box/sub-floor mounted | Yes                      |
| Type of fastening           | Screwing                 |
| Model                       | Other                    |
| Colour                      | Black                    |
| Connection type             | Other                    |
| Centre plate                | Yes                      |
| Cover frame                 | No                       |
| With label space            | Yes                      |
| Width                       | 86 mm                    |
| Height                      | 86 mm                    |