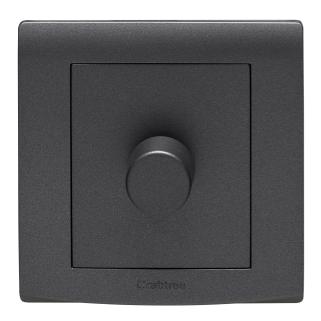

## List No. EPX250LED/BK ELYPSE

1 Gang 2 Way LED Dimmer 250W Black Finish

- Smooth and slimline profile
- Clip on front plate for clean screwless aesthetic
- Black Finish

| roduct Specification Data               | Revision Date: 15/10/202         |
|-----------------------------------------|----------------------------------|
| Product Standard/s                      | BS EN 60669-2-1                  |
| Terminal Capacity L&N                   | 2 x 1.0, 1 x 2.5 mm <sup>2</sup> |
| Frequency                               | 50 Hz                            |
| CE Conformity                           | Yes                              |
| UKCA Conformity                         | Yes                              |
| Wiring system                           | Two-way switch                   |
| Method of operation                     | Turn button                      |
| Assembly arrangement                    | Basic element                    |
| Number of modules (module system)       | 0                                |
| Push button switch                      | Yes                              |
| Number of rockers                       | 1                                |
| Mounting method                         | Flush mounted (plaster)          |
| Type of fastening                       | Screw mounting                   |
| With mounting plate                     | Yes                              |
| Material                                | Plastic                          |
| Material quality                        | Thermoplastic                    |
| Halogen free                            | Yes                              |
| Surface protection                      | Other                            |
| Surface finishing                       | Glossy                           |
| Colour                                  | Black                            |
| Illumination                            | No                               |
| Function lighting                       | Other                            |
| Type of lighting                        | Not included                     |
| Suitable for degree of protection (IP)  | IP2X                             |
| Nominal voltage                         | 250 V                            |
| Rated current                           | 1 A                              |
| Connection type                         | Screwed terminal                 |
| Min. depth of built-in installation box | 35 mm                            |