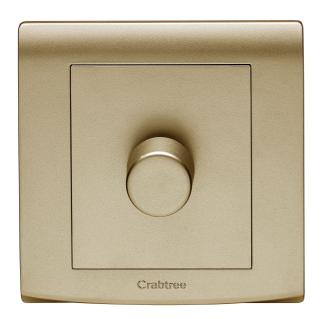

## List No. EPX250LED/GL

1 Gang 2 Way LED Dimmer 250W Gold Finish

- Smooth and slimline profile
- Clip on front plate for clean screwless aesthetic
- Gold Finish

| roduct Specification Data               | Revision Date: 15/10/202         |
|-----------------------------------------|----------------------------------|
| Product Standard/s                      | BS EN 60669-2-1                  |
| Terminal Capacity L&N                   | 2 x 1.0, 1 x 2.5 mm <sup>2</sup> |
| Frequency                               | 50 Hz                            |
| CE Conformity                           | Yes                              |
| UKCA Conformity                         | Yes                              |
| Wiring system                           | Two-way switch                   |
| Method of operation                     | Turn button                      |
| Assembly arrangement                    | Basic element                    |
| Number of modules (module system)       | 0                                |
| Push button switch                      | Yes                              |
| Number of rockers                       | 1                                |
| Mounting method                         | Flush mounted (plaster)          |
| Type of fastening                       | Screw mounting                   |
| With mounting plate                     | Yes                              |
| Material                                | Plastic                          |
| Material quality                        | Thermoplastic                    |
| Halogen free                            | Yes                              |
| Surface protection                      | Other                            |
| Surface finishing                       | Glossy                           |
| Colour                                  | Gold                             |
| Illumination                            | No                               |
| Function lighting                       | Other                            |
| Type of lighting                        | Not included                     |
| Suitable for degree of protection (IP)  | IP2X                             |
| Nominal voltage                         | 250 V                            |
| Rated current                           | 1 A                              |
| Connection type                         | Screwed terminal                 |
| Min. depth of built-in installation box | 35 mm                            |