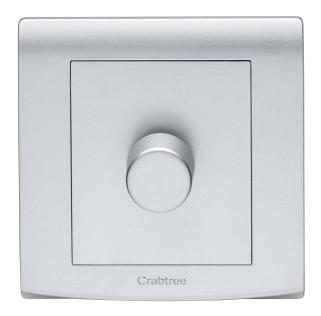

## List No. EPX250LED/SL ELYPSE

1 Gang 2 Way LED Dimmer 250W Silver Finish

- Smooth and slimline profile
- Clip on front plate for clean screwless aesthetic
- Silver Finish

| roduct Specification Data               | Revision Date: 15/10/202         |
|-----------------------------------------|----------------------------------|
| Product Standard/s                      | BS EN 60669-2-1                  |
| Terminal Capacity L&N                   | 2 x 1.0, 1 x 2.5 mm <sup>2</sup> |
| Frequency                               | 50 Hz                            |
| CE Conformity                           | Yes                              |
| UKCA Conformity                         | Yes                              |
| Wiring system                           | Two-way switch                   |
| Method of operation                     | Turn button                      |
| Assembly arrangement                    | Basic element                    |
| Number of modules (module system)       | 0                                |
| Push button switch                      | Yes                              |
| Number of rockers                       | 1                                |
| Mounting method                         | Flush mounted (plaster)          |
| Type of fastening                       | Screw mounting                   |
| With mounting plate                     | Yes                              |
| Material                                | Plastic                          |
| Material quality                        | Thermoplastic                    |
| Halogen free                            | Yes                              |
| Surface protection                      | Other                            |
| Surface finishing                       | Glossy                           |
| Colour                                  | Silver                           |
| Illumination                            | No                               |
| Function lighting                       | Other                            |
| Type of lighting                        | Not included                     |
| Suitable for degree of protection (IP)  | IP2X                             |
| Nominal voltage                         | 250 V                            |
| Rated current                           | 1 A                              |
| Connection type                         | Screwed terminal                 |
| Min. depth of built-in installation box | 35 mm                            |