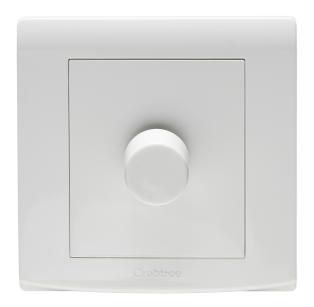

## List No. EPX250LED ELYPSE

1 Gang 2 Way LED Dimmer 250W

- Smooth and slimline profile
- Clip on front plate for clean screwless aesthetic

| Product Specification Data              | Revision Date: 15/10/2021        |
|-----------------------------------------|----------------------------------|
| Product Standard/s                      | BS EN 60669-2-1                  |
| Terminal Capacity L&N                   | 2 x 1.0, 1 x 2.5 mm <sup>2</sup> |
| Frequency                               | 50 Hz                            |
| CE Conformity                           | Yes                              |
| UKCA Conformity                         | Yes                              |
| Wiring system                           | Two-way switch                   |
| Method of operation                     | Turn button                      |
| Assembly arrangement                    | Basic element                    |
| Number of modules (module system)       | 0                                |
| Push button switch                      | Yes                              |
| Number of rockers                       | 1                                |
| Mounting method                         | Flush mounted (plaster)          |
| Type of fastening                       | Screw mounting                   |
| With mounting plate                     | Yes                              |
| Material                                | Plastic                          |
| Material quality                        | Thermoplastic                    |
| Halogen free                            | Yes                              |
| Surface protection                      | Other                            |
| Surface finishing                       | Glossy                           |
| Colour                                  | White                            |
| Illumination                            | No                               |
| Function lighting                       | Other                            |
| Type of lighting                        | Not included                     |
| Suitable for degree of protection (IP)  | IP2X                             |
| Nominal voltage                         | 250 V                            |
| Rated current                           | 1 A                              |
| Connection type                         | Screwed terminal                 |
| Min. depth of built-in installation box | 35 mm                            |
|                                         |                                  |