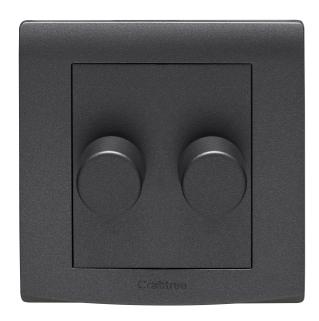

## List No. EPX252/BK ELYPSE

2 Gang 2 Way Dimmer 250W Black Finish

- Smooth and slimline profile
- Clip on front plate for clean screwless aesthetic
- Black Finish

| Product Specification Data              | Revision Date: 15/10/2021        |
|-----------------------------------------|----------------------------------|
| Product Standard/s                      | BS EN 60669-2-1                  |
| Terminal Capacity L&N                   | 2 x 1.0, 1 x 2.5 mm <sup>2</sup> |
| Frequency                               | 50 Hz                            |
| CE Conformity                           | Yes                              |
| UKCA Conformity                         | Yes                              |
| Wiring system                           | Two-way switch                   |
| Method of operation                     | Turn button                      |
| Assembly arrangement                    | Basic element                    |
| Number of modules (module system)       | 0                                |
| Push button switch                      | Yes                              |
| Number of rockers                       | 2                                |
| Mounting method                         | Flush mounted (plaster)          |
| Type of fastening                       | Screw mounting                   |
| With mounting plate                     | Yes                              |
| Material                                | Plastic                          |
| Material quality                        | Thermoplastic                    |
| Halogen free                            | Yes                              |
| Surface protection                      | Other                            |
| Surface finishing                       | Glossy                           |
| Colour                                  | Black                            |
| Illumination                            | No                               |
| Function lighting                       | Other                            |
| Type of lighting                        | Not included                     |
| Suitable for degree of protection (IP)  | IP2X                             |
| Nominal voltage                         | 250 V                            |
| Rated current                           | 1 A                              |
| Connection type                         | Screwed terminal                 |
| Min. depth of built-in installation box | 35 mm                            |
|                                         |                                  |